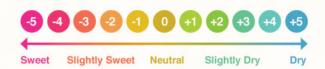

## Nigori Sake

| SHO CHIKU BAI SILKY MILD<br>(15% ABV) (SMV-20)<br>Coarsely-filtered and the sweetest of all our<br>sake. Especially delicious with spicy foods. | 350 ml           | \$10.00            |  |
|-------------------------------------------------------------------------------------------------------------------------------------------------|------------------|--------------------|--|
| HAKUTSURU SAYURI "Little Lilly"<br>(12.5% ABV) (SMV-11)<br>A refreshing aroma, natural sweetness and<br>smooth aftertaste.                      | 300 ml<br>720 ml | \$16.00<br>\$34.00 |  |

## Premium Sake

| くろうわ                              | KUROSAWA JUNMAI KIMOTO<br>(15.5% ABV) (SMV+2)<br>Full-bodied, earthy, yet light. Exquisitely<br>balanced and masterfully brewed as the<br>almighty sake.         | 300 ml<br>720 ml<br>1800 ml         | \$18.00<br>\$36.00<br>\$72.00    |
|-----------------------------------|------------------------------------------------------------------------------------------------------------------------------------------------------------------|-------------------------------------|----------------------------------|
| 部では、<br>たたまたを<br>であたまたを<br>であたまたを | HAKUTSURU DRAFT JUNMAI<br>(14% ABV) (SMV+4)<br>Draft Sake has its refined freshness and is<br>characterized by its light, fresh and smooth ta                    | 300 ml                              | \$10.00                          |
|                                   | HAKUTSURU "White Crane"<br>JUNMAI GINJO<br>(14.5% ABV) (SMV+3)<br>Brew with meticulous care and traditional met<br>Flowery fragrant with silky and well-balanced |                                     | \$38.00                          |
|                                   | HAKUTSURU SHO-UNE<br>JUNMAI DAI GINJO (15.5% ABV) (SMV+2<br>Dry and full bodied sake wrapped in a delicate<br>drinks like poetry. Fruity aromas with velvety     | texture that                        | \$52.00                          |
|                                   | KIKUSUI "Chrysanthemum Mist"<br>JUNMAI GINJO (15% ABV) (SMV+1)<br>Fermented at a low temperature for a long<br>period of time giving it an overall light and con | 300 ml<br>720 ml<br>nfortably dry c | \$24.00<br>\$52.00<br>omplexion. |
|                                   | MU "Nothingness"<br>JUNMAI DAIGINJO (15.5% ABV) (SMV+1<br>Fruity and well rounded body with extremely<br>clean impact along with smooth after taste.             | 720 ml                              | \$54.00                          |